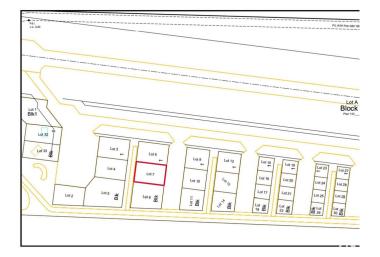

#### \$524,999

0 Bedroom, 0.00 Bathroom, Land Commercial on 0.00 Acres

Sandhills Estates, Rural Parkland County, AB

Prime Development Opportunity in Edmonton Parkland Executive Airport! Seize the chance to own a 0.6-acre lot in the Edmonton Parkland Executive Airport, located in between two lots, offering access to the runway. With paved taxiways, natural gas and power to the lots, this parcel provides an ideal foundation for various hangar or shop configurations to meet your specific needs. Each lot will require an independent septic and cistern system Zoned AGG, this versatile lot offers flexibility for aviation-related or other commercial developments.

### **Community Information**

| Address     | 7 52111 Range Rd 270  |
|-------------|-----------------------|
| Area        | Rural Parkland County |
| Subdivision | Sandhills Estates     |
| City        | Rural Parkland County |