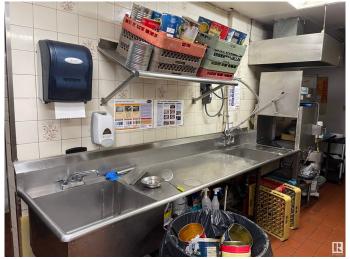

## \$200,000

0 Bedroom, 0.00 Bathroom, Business on 0.00 Acres

Idylwylde, Edmonton, AB

This Chinese Restaurant operated over 30 years under same owner. Located at the high traffic area. 6000 sqft with MORE THAN REASONABLE RENT. Fully equipped kitchen with some newer equipment. Full LIUOR LICENSE and 233 SEATS. Sales is very steady with only open FROM 4PM and CLOSED on MONDAY. There is huge potential to grow the sales. DON'T MISS IT!!!