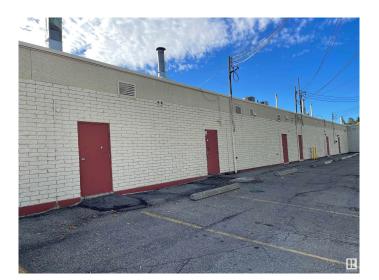

## \$200,000

0 Bedroom, 0.00 Bathroom, Business on 0.00 Acres

Idylwylde, Edmonton, AB

This Chinese Restaurant operated over 30 years under same owner. Located at the high traffic area. 6000 sqft with MORE THAN REASONABLE RENT. Fully equipped kitchen with some newer equipment. Full LIUOR LICENSE and 233 SEATS. Sales is very steady with only open FROM 4PM and CLOSED on MONDAY. There is huge potential to grow the sales. DON'T MISS IT!!!