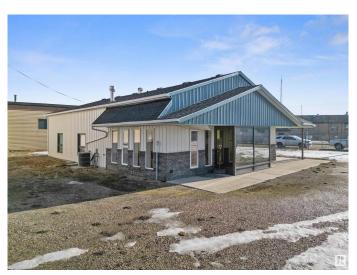

#### \$519,900

0 Bedroom, 0.00 Bathroom, Industrial on 0.00 Acres

Drayton Valley, Drayton Valley, AB

Great Commercial Property if you are looking to start or expand your business! This property features two separate buildings, offering over 5,000 sqft of combined shop and office space. The office building spans 1,570 sqft and includes central air conditioning, two office spaces, two bathrooms, a reception area, a lunchroom, a boardroom with a wet bar, and an upstairs storage area. The spacious 3,600 sqft shop is equipped with three 16' x 16' bay doors and is constructed with a durable steel frame and cinder block. The expansive yard provides ample space for a variety of uses, is fully graveled, and is securely fenced with chain link and has 2 gated entrances. Located with easy access to Highway 22, this property is zoned C-GEN (Commercial, General District).