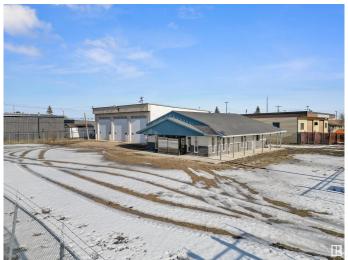

#### \$519,900

0 Bedroom, 0.00 Bathroom, Industrial on 0.00 Acres

Drayton Valley, Drayton Valley, AB

Great Commercial Property if you are looking to start or expand your business! This property features two separate buildings, offering over 5,000 sqft of combined shop and office space. The office building spans 1,570 sqft and includes central air conditioning, two office spaces, two bathrooms, a reception area, a lunchroom, a boardroom with a wet bar, and an upstairs storage area. The spacious 3,600 sqft shop is equipped with three 16' x 16' bay doors and is constructed with a durable steel frame and cinder block. The expansive yard provides ample space for a variety of uses, is fully graveled, and is securely fenced with chain link and has 2 gated entrances. Located with easy access to Highway 22, this property is zoned C-GEN (Commercial, General District).