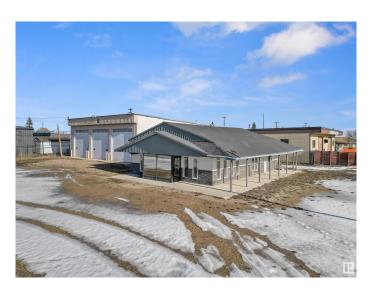

#### \$519,900

0 Bedroom, 0.00 Bathroom, Industrial on 0.00 Acres

Drayton Valley, Drayton Valley, AB

Great Commercial Property if you are looking to start or expand your business! This property features two separate buildings, offering over 5,000 sqft of combined shop and office space. The office building spans 1,570 sqft and includes central air conditioning, two office spaces, two bathrooms, a reception area, a lunchroom, a boardroom with a wet bar, and an upstairs storage area. The spacious 3,600 sqft shop is equipped with three 16' x 16' bay doors and is constructed with a durable steel frame and cinder block. The expansive yard provides ample space for a variety of uses, is fully graveled, and is securely fenced with chain link and has 2 gated entrances. Located with easy access to Highway 22, this property is zoned C-GEN (Commercial, General District).