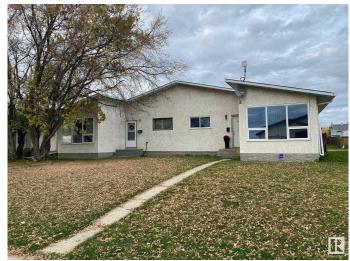

# \$269,000 - 5338 & 5340 36 Avenue, Wetaskiwin

MLS® #E4408746

### \$269,000

2 Bedroom, 2.00 Bathroom, 1,974 sqft Single Family on 0.00 Acres

Lynalta, Wetaskiwin, AB

Great Investment! Full duplex located on south side of City of Wetaskiwin. 2 bedrooms, and 1 full bath in each. Kitchen/dining/living room and full basement for storage on each side. Both side are currently leased for 1 year, tenants will stay and leases will be transferred to new owner. There are 2 Titles, second LINC #0013745543

#### **Exterior**

Exterior Wood, Stucco

Exterior Features Golf Nearby, Public Swimming Pool, Schools, Shopping Nearby

Roof Asphalt Shingles

Construction Wood, Stucco

Foundation Concrete Perimeter