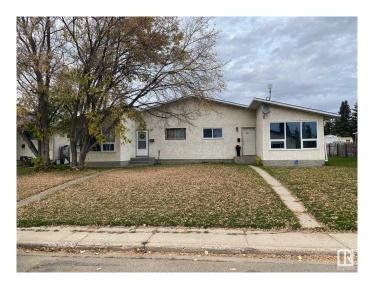

# \$269,000 - 5338 & 5340 36 Avenue, Wetaskiwin

MLS® #E4408746

### \$269,000

2 Bedroom, 2.00 Bathroom, 1,974 sqft Single Family on 0.00 Acres

Lynalta, Wetaskiwin, AB

Great Investment! Full duplex located on south side of City of Wetaskiwin. 2 bedrooms, and 1 full bath in each. Kitchen/dining/living room and full basement for storage on each side. Both side are currently leased for 1 year, tenants will stay and leases will be transferred to new owner. There are 2 Titles, second LINC #0013745543

#### **Exterior**

Exterior Wood, Stucco

Exterior Features Golf Nearby, Public Swimming Pool, Schools, Shopping Nearby

Roof Asphalt Shingles

Construction Wood, Stucco

Foundation Concrete Perimeter