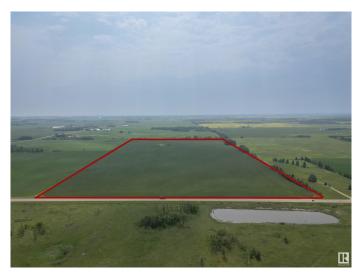

#### \$3,200,000

0 Bedroom, 0.00 Bathroom, Rural on 75.21 Acres

Rolly View Meadows, Rural Leduc County, ON

Discover a golden opportunity to create a haven of luxury country residential properties on this remarkable parcel of vacant land, spanning an expansive 75.21 acres. Located on Rollyview Road, nestled between Range Roads 245 and 244, this pristine land presents an exceptional canvas for your development aspirations. Located very close to Leduc and all city services and amenities. Zoned as Country Residential, this land presents an excellent opportunity for developers to create an exclusive community of country residential residences.

### Exterior

Exterior Features Airport Nearby, Flat Site, Schools