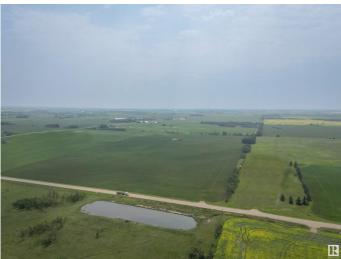

#### \$3,200,000

0 Bedroom, 0.00 Bathroom, Rural on 75.21 Acres

Rolly View Meadows, Rural Leduc County, ON

Discover a golden opportunity to create a haven of luxury country residential properties on this remarkable parcel of vacant land, spanning an expansive 75.21 acres. Located on Rollyview Road, nestled between Range Roads 245 and 244, this pristine land presents an exceptional canvas for your development aspirations. Located very close to Leduc and all city services and amenities. Zoned as Country Residential, this land presents an excellent opportunity for developers to create an exclusive community of country residential residences.

### Exterior

Exterior Features Airport Nearby, Flat Site, Schools