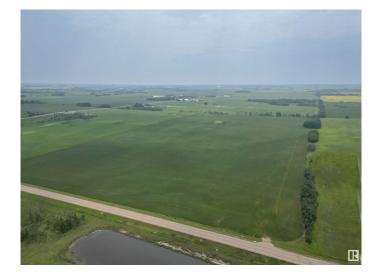

#### \$3,200,000

0 Bedroom, 0.00 Bathroom, Rural on 75.21 Acres

Rolly View Meadows, Rural Leduc County, ON

Discover a golden opportunity to create a haven of luxury country residential properties on this remarkable parcel of vacant land, spanning an expansive 75.21 acres. Located on Rollyview Road, nestled between Range Roads 245 and 244, this pristine land presents an exceptional canvas for your development aspirations. Located very close to Leduc and all city services and amenities. Zoned as Country Residential, this land presents an excellent opportunity for developers to create an exclusive community of country residential residences.

### Exterior

Exterior Features Airport Nearby, Flat Site, Schools