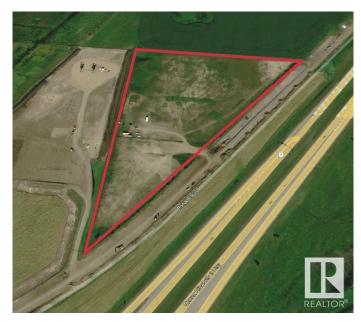

## \$1,500,000

0 Bedroom, 0.00 Bathroom, Land Commercial on 0.00 Acres

None, Rural Lacombe County, AB

Opportunity to acquire 14.3 acres of highway commercial development land located at 4;27;40;26;SE Lacombe County, AB ("the Subject Property―). Approximately 1,530 ft of high visibility highway frontage make it perfect for any developer wanting exposure along a busy highway corridor (38,510 AADT). The site is fully serviced with municipal sewer and water along the property line. Highway Commercial zoning allows for a multitude of permitted uses for the property. Fully fenced and graveled site previously used for modular home sales. Easy access from the North and South off of HWY 12 overpass.