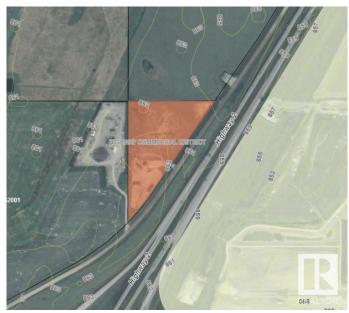

## \$1,500,000

0 Bedroom, 0.00 Bathroom, Land Commercial on 0.00 Acres

None, Rural Lacombe County, AB

Opportunity to acquire 14.3 acres of highway commercial development land located at 4;27;40;26;SE Lacombe County, AB ("the Subject Property―). Approximately 1,530 ft of high visibility highway frontage make it perfect for any developer wanting exposure along a busy highway corridor (38,510 AADT). The site is fully serviced with municipal sewer and water along the property line. Highway Commercial zoning allows for a multitude of permitted uses for the property. Fully fenced and graveled site previously used for modular home sales. Easy access from the North and South off of HWY 12 overpass.