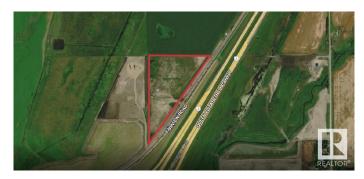

## \$1,500,000

0 Bedroom, 0.00 Bathroom, Land Commercial on 0.00 Acres

None, Rural Lacombe County, AB

Opportunity to acquire 14.3 acres of highway commercial development land located at 4;27;40;26;SE Lacombe County, AB ("the Subject Property―). Approximately 1,530 ft of high visibility highway frontage make it perfect for any developer wanting exposure along a busy highway corridor (38,510 AADT). The site is fully serviced with municipal sewer and water along the property line. Highway Commercial zoning allows for a multitude of permitted uses for the property. Fully fenced and graveled site previously used for modular home sales. Easy access from the North and South off of HWY 12 overpass.