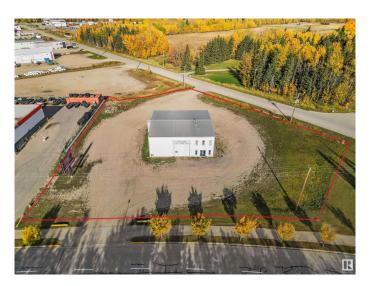

#### \$0

0 Bedroom, 0.00 Bathroom, Industrial on 0.00 Acres

Drayton Valley, Drayton Valley, AB

Available for Lease! This Commercial Property offers 1.2 ACRES in an extremely High-Visibility location & close proximity to HWY 22! The building is steel frame construction with 24 gauge roof cladding! There are 3 bay doors, one measuring 14' x 14' and two are 14' x 16', providing ample access for larger vehicles. Inside, there is a dedicated office & admin area, a mezzanine for additional storage or workspace, and a versatile STUDIO APARTMENT upstairs, complete with a kitchenette and 3-piece bath that can also function as office space. The property includes a 12'x22' MAINTENANCE PIT, designed for vehicle oil changes or maintenance & strong enough to accommodate the heaviest vehicles. This pit is equipped with a clean oil tank and a used oil tank connected to a waste oil furnace, enhancing its utility. This property is ideal for automotive, repair, or service-related businesses. \*All outlines on drone photos are approximate