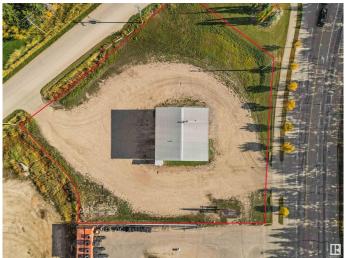

#### \$0

0 Bedroom, 0.00 Bathroom, Industrial on 0.00 Acres

Drayton Valley, Drayton Valley, AB

Available for Lease! This Commercial Property offers 1.2 ACRES in an extremely High-Visibility location & close proximity to HWY 22! The building is steel frame construction with 24 gauge roof cladding! There are 3 bay doors, one measuring 14' x 14' and two are 14' x 16', providing ample access for larger vehicles. Inside, there is a dedicated office & admin area, a mezzanine for additional storage or workspace, and a versatile STUDIO APARTMENT upstairs, complete with a kitchenette and 3-piece bath that can also function as office space. The property includes a 12'x22' MAINTENANCE PIT, designed for vehicle oil changes or maintenance & strong enough to accommodate the heaviest vehicles. This pit is equipped with a clean oil tank and a used oil tank connected to a waste oil furnace, enhancing its utility. This property is ideal for automotive, repair, or service-related businesses. \*All outlines on drone photos are approximate