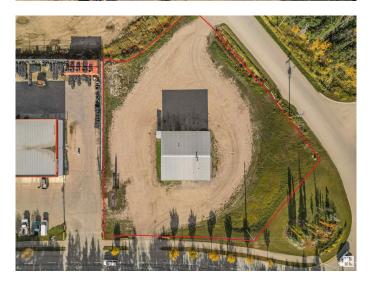

#### \$0

0 Bedroom, 0.00 Bathroom, Industrial on 0.00 Acres

Drayton Valley, Drayton Valley, AB

Available for Lease! This Commercial Property offers 1.2 ACRES in an extremely High-Visibility location & close proximity to HWY 22! The building is steel frame construction with 24 gauge roof cladding! There are 3 bay doors, one measuring 14' x 14' and two are 14' x 16', providing ample access for larger vehicles. Inside, there is a dedicated office & admin area, a mezzanine for additional storage or workspace, and a versatile STUDIO APARTMENT upstairs, complete with a kitchenette and 3-piece bath that can also function as office space. The property includes a 12'x22' MAINTENANCE PIT, designed for vehicle oil changes or maintenance & strong enough to accommodate the heaviest vehicles. This pit is equipped with a clean oil tank and a used oil tank connected to a waste oil furnace, enhancing its utility. This property is ideal for automotive, repair, or service-related businesses. \*All outlines on drone photos are approximate