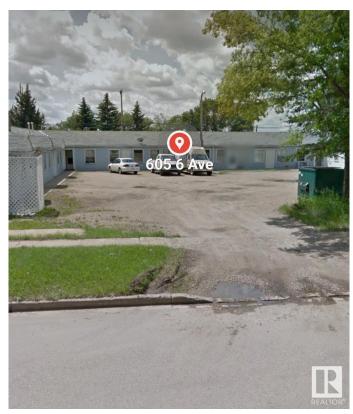

#### \$338,000

0 Bedroom, 0.00 Bathroom, Multi-Family Commercial on 0.00 Acres

Wainwright, Wainwright, AB

19 suites' across From General Hospital, sitting on 3 lots totaling 150'x140'. Currently property is shut down. Site is good potential for building. Small possibility for continuing on as 19 suites, with some renos. Income was \$8,000. per month. Seller may consider carring.

# **Community Information**

| Address     | 605 6 Avenue |
|-------------|--------------|
| Area        | Wainwright   |
| Subdivision | Wainwright   |
| City        | Wainwright   |
| County      | ALBERTA      |
| Province    | AB           |
| Postal Code | T9W 1N2      |