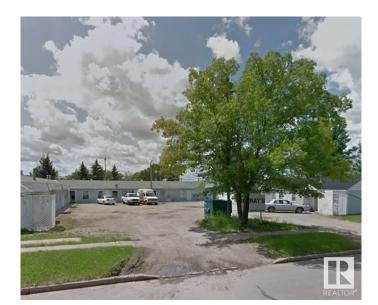

#### \$338,000

0 Bedroom, 0.00 Bathroom, Multi-Family Commercial on 0.00 Acres

Wainwright, Wainwright, AB

19 suites' across From General Hospital, sitting on 3 lots totaling 150'x140'. Currently property is shut down. Site is good potential for building. Small possibility for continuing on as 19 suites, with some renos. Income was \$8,000. per month. Seller may consider carring.

# **Community Information**

| Address     | 605 6 Avenue |
|-------------|--------------|
| Area        | Wainwright   |
| Subdivision | Wainwright   |
| City        | Wainwright   |
| County      | ALBERTA      |
| Province    | AB           |
| Postal Code | T9W 1N2      |