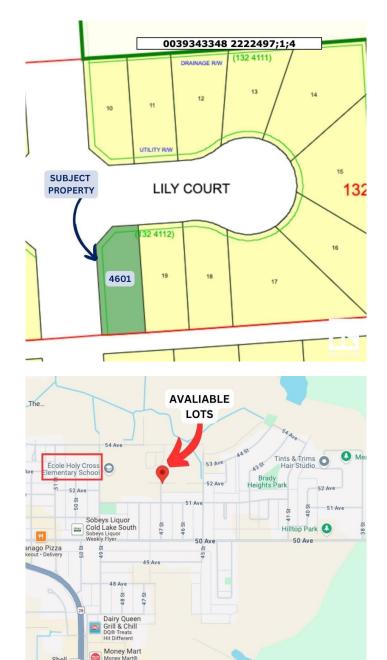

# \$79,900 - 4601 Lily Court, Cold Lake

MLS® #E4410371

## **Community Information**

| Address     | 4601 Lily Court |
|-------------|-----------------|
| Area        | Cold Lake       |
| Subdivision | Brady Heights   |
| City        | Cold Lake       |
| County      | ALBERTA         |
| Province    | AB              |
| Postal Code | T9M 0J4         |