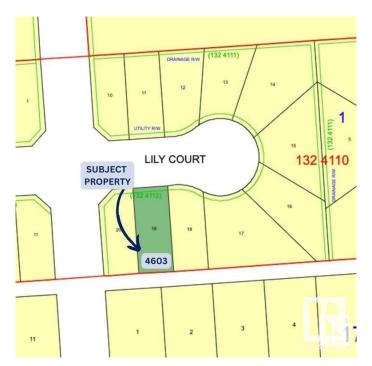

# **Community Information**

Address 4603 Lily Court

Area Cold Lake

Subdivision Brady Heights

City Cold Lake
County ALBERTA

Province AB

Postal Code T9M 0J4