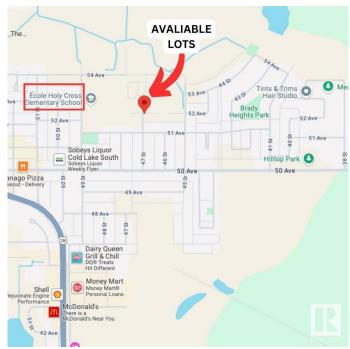

# **Community Information**

Address 4603 Lily Court

Area Cold Lake

Subdivision Brady Heights

City Cold Lake
County ALBERTA

Province AB

Postal Code T9M 0J4