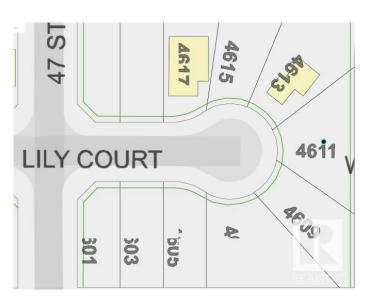

## **Community Information**

| Address     | 4611 Lily Court |
|-------------|-----------------|
| Area        | Cold Lake       |
| Subdivision | Cold Lake South |
| City        | Cold Lake       |
| County      | ALBERTA         |
| Province    | AB              |
| Postal Code | T9M 0J4         |

#### Exterior

Exterior Features Cul-De-Sac, Flat Site, Golf Nearby, Playground Nearby, Schools, Shopping Nearby