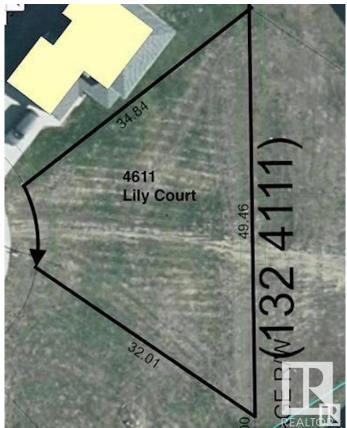

#### \$59,900

0 Bedroom, 0.00 Bathroom, Single Family on 0.00 Acres

Cold Lake South, Cold Lake, AB

This 799-square-meter residential lot with R1A zoning offers an excellent opportunity for builders at a great price! Located near the 4 Wing Base and Cold Lake city centre, it's close to schools, shopping, and golfing, making it an ideal spot for future homeowners. Perfect for building your custom home in a desirable location with easy access to all essentials. Don't miss this fantastic opportunity in a prime area!

## **Community Information**

| Address     | 4611 Lily Court |
|-------------|-----------------|
| Area        | Cold Lake       |
| Subdivision | Cold Lake South |
| City        | Cold Lake       |
| County      | ALBERTA         |
| Province    | AB              |
| Postal Code | T9M 0J4         |