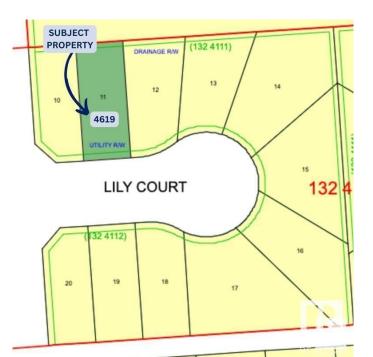

# \$79,900 - 4619 Lily Court, Cold Lake

MLS® #E4410529

#### \$79,900

0 Bedroom, 0.00 Bathroom, Single Family on 0.00 Acres

Brady Heights, Cold Lake, AB

Attention Builders: Discover the Potential of Urban Living with this exceptional lot nestled in Cold Lake South's newest development area. Encompassing 518 square meters of opportunity, this vacant parcel presents an ideal canvas for crafting a remarkable spec home that seamlessly integrates into the city's landscape.

### **Community Information**

| Address     | 4619 Lily Court |
|-------------|-----------------|
| Area        | Cold Lake       |
| Subdivision | Brady Heights   |
| City        | Cold Lake       |
| County      | ALBERTA         |
| Province    | AB              |
| Postal Code | T9M 0J4         |