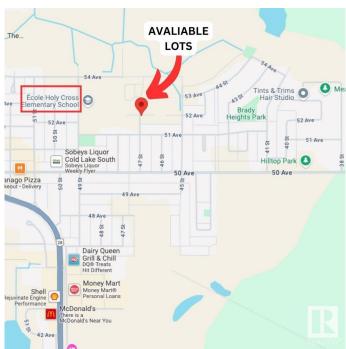

#### \$79,900

0 Bedroom, 0.00 Bathroom, Single Family on 0.00 Acres

Brady Heights, Cold Lake, AB

Attention Builders: Discover the Potential of Urban Living with this exceptional lot nestled in Cold Lake South's newest development area. Encompassing 499 square meters of opportunity, this vacant parcel presents an ideal canvas for crafting a remarkable spec home that seamlessly integrates into the city's landscape.

## Exterior

Exterior Features Flat Site, Playground Nearby, Public Transportation, Schools