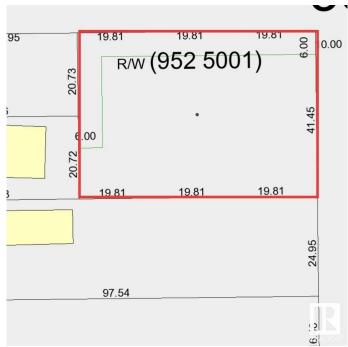

## \$250,000

0 Bedroom, 0.00 Bathroom, Land Commercial on 0.00 Acres

Cold Lake South, Cold Lake, AB

C2 Arterial Commercial District - Purpose: To provide for commercial and related uses along major arterial roads - 0.60 ACRE LOT. Ideal location for business purposes, providing convenient access to essential services.

## **Essential Information**

MLS® # E4410762 Price \$250,000

Bathrooms 0.00 Acres 0.00 Year Built 1980

Type Land Commercial

Status Active