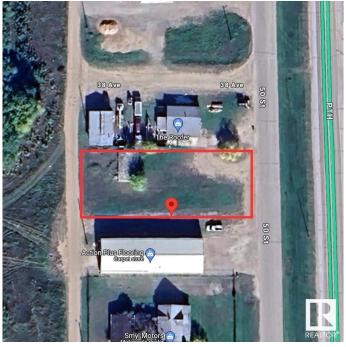

### \$400,000

0 Bedroom, 0.00 Bathroom, Land Commercial on 0.00 Acres

Cold Lake South, Cold Lake, AB

PRIME HIGHWAY EXPOSURE! Currently zoned as C2 - ARTERIAL COMMERCIAL providing a multitude of business ventures! All services are in back alley and have to be brought into lots. Lot Size: 101ft x 170ft

# **Community Information**

Address 3618 + 3622 50 Street

Area Cold Lake

Subdivision Cold Lake South

City Cold Lake
County ALBERTA

Province AB

Postal Code T9M 1S6