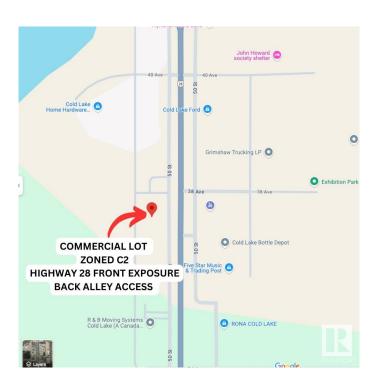

### \$400,000

0 Bedroom, 0.00 Bathroom, Land Commercial on 0.00 Acres

Cold Lake South, Cold Lake, AB

PRIME HIGHWAY EXPOSURE! Currently zoned as C2 - ARTERIAL COMMERCIAL providing a multitude of business ventures! All services are in back alley and have to be brought into lots. Lot Size: 101ft x 170ft

# **Community Information**

Address 3618 + 3622 50 Street

Area Cold Lake

Subdivision Cold Lake South

City Cold Lake
County ALBERTA

Province AB

Postal Code T9M 1S6