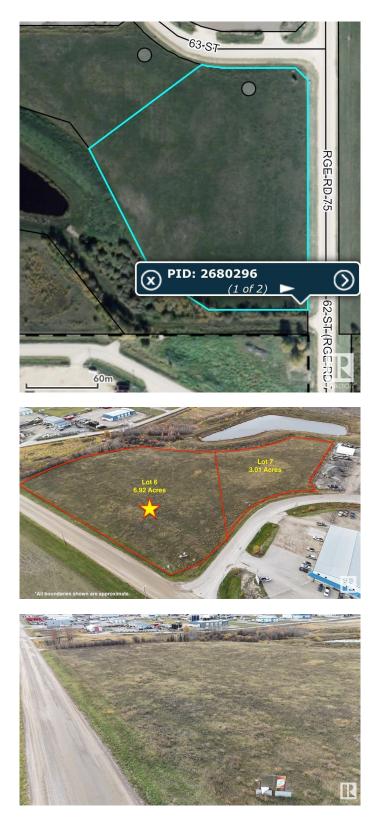

#### \$934,200

0 Bedroom, 0.00 Bathroom, Land Commercial on 0.00 Acres

Drayton Valley, Drayton Valley, AB

6.92 acres of Industrial land in the Westview Industrial Park subdivision. With easy access to Hwy 22, this spacious lot provides a great opportunity for your next venture with the many permitted and discretionary uses. With a broad street design, the expansive lot sizes, & easy access in and out, this lot will provide an excellent home for your next business. Town services located at the property line. Located within the town of Drayton Valley. Other lot sizes available within the subdivision as well.