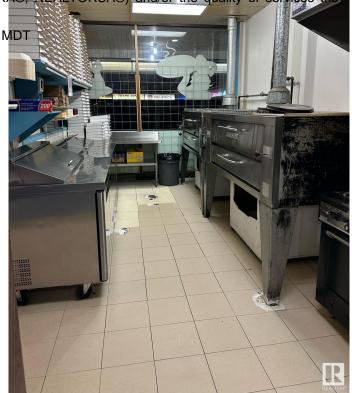

### \$280,000

0 Bedroom, 0.00 Bathroom, Business on 0.00 Acres

Broxton Park, Spruce Grove, AB

Seize the chance to own a thriving pizza and pasta business in a prime location. This beloved eatery has a strong reputation for quality food and exceptional service With a fully equipped kitchen, cozy dining area, and an inviting atmosphere, it's a perfect place for families and friends to gather. This business has been operating for over 30 years. This turnkey operation features a loyal customer base. Perfect for aspiring restaurateurs or seasoned operators looking to expand.