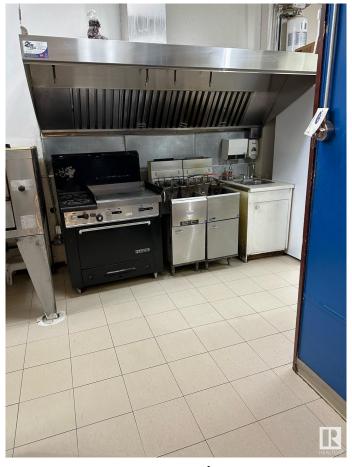

### \$280,000

0 Bedroom, 0.00 Bathroom, Business on 0.00 Acres

Broxton Park, Spruce Grove, AB

Seize the chance to own a thriving pizza and pasta business in a prime location. This beloved eatery has a strong reputation for quality food and exceptional service With a fully equipped kitchen, cozy dining area, and an inviting atmosphere, it's a perfect place for families and friends to gather. This business has been operating for over 30 years. This turnkey operation features a loyal customer base. Perfect for aspiring restaurateurs or seasoned operators looking to expand.