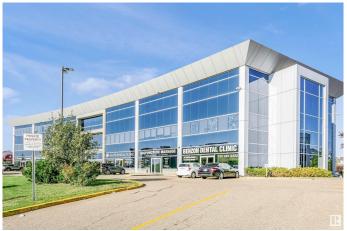

## \$2,300,000

0 Bedroom, 0.00 Bathroom, Office on 0.00 Acres

Mill Woods Town Centre, Edmonton, AB

Top floor commercial condo in a great professional building which has incredible views. This unit is fully developed and has an excellent tenant in place with a long term lease. This is a great property to hold and continue leasing or to use for your own business further down the road. The property has lots of parking, a heated underground parkade for the owners, this unit includes 7 titled stalls. Great access, elevators and located close to Mill Woods Town Centre and the Grey Nuns Hospital. Backs onto a large pond and park, actually great view in all direction. A rare investment opportunity!

### **Essential Information**

MLS® # E4412001 Price \$2,300,000

Bathrooms 0.00
Acres 0.00
Year Built 2005
Type Office
Status Active

## **Community Information**

Address 301 2603 Hewes Way

Area Edmonton

Subdivision Mill Woods Town Centre

City Edmonton
County ALBERTA

Province AB

Postal Code T6L 6W6