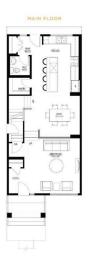

#### \$539.900

3 Bedroom, 2.50 Bathroom, 1,781 sqft Single Family on 0.00 Acres

Edgemont (Edmonton), Edmonton, AB

Step right into the Alder, our lavish split level model. Designed with open concept living in mind, the main floor boasts a grand great room with plenty of space to entertain and gather. Continue through your cozy dining nook to reach the thoughtfully crafted level 1 kitchen which can accommodate the addition of a 9' island, perfect for hosting friends and family! Upstairs, there is an impressive primary suite with dual sinks and a bonus room for everyone to enjoy. The basement is already roughed in for a 2 bedroom suite, and comes complete with an exterior side entrance to the basement.