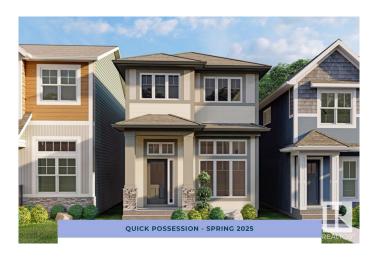

#### \$539.900

3 Bedroom, 2.50 Bathroom, 1,781 sqft Single Family on 0.00 Acres

Edgemont (Edmonton), Edmonton, AB

Step right into the Alder, our lavish split level model. Designed with open concept living in mind, the main floor boasts a grand great room with plenty of space to entertain and gather. Continue through your cozy dining nook to reach the thoughtfully crafted level 1 kitchen which can accommodate the addition of a 9' island, perfect for hosting friends and family! Upstairs, there is an impressive primary suite with dual sinks and a bonus room for everyone to enjoy. The basement is already roughed in for a 2 bedroom suite, and comes complete with an exterior side entrance to the basement.