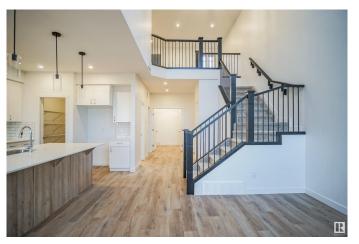

#### \$619,997

4 Bedroom, 2.50 Bathroom, 2,033 sqft Single Family on 0.00 Acres

Keswick Area, Edmonton, AB

Welcome to the "Chelsea" built by the award-winning builder Pacesetter homes located in the heart of the Keswick Landing and just steps to the walking trails and parks. As you enter the home you are greeted by luxury vinyl plank flooring throughout the great room (with open to above ceilings), kitchen, and the breakfast nook. Your large kitchen features tile back splash, an island a flush eating bar, quartz counter tops and an undermount sink. Just off of the kitchen and tucked away by the front entry is a 3 piece bath adjacent to the bedroom. Upstairs is the primary bedrooms retreat with a large walk in closet and a 4-piece en-suite. The second level also include 2 additional bedrooms with a conveniently placed main 4-piece bathroom and a good sized central bonus room. This home also has a side separate entrance to the basement. \*\*\* This home is under construction and the photos used are from a previous similar home, the colors and finishings may vary, complete by February 2025 \*\*\*