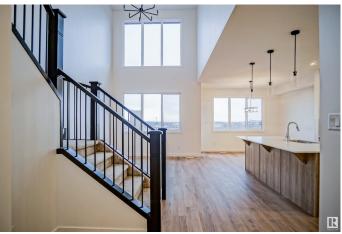

#### \$619,997

4 Bedroom, 2.50 Bathroom, 2,033 sqft Single Family on 0.00 Acres

Keswick Area, Edmonton, AB

Welcome to the "Chelsea" built by the award-winning builder Pacesetter homes located in the heart of the Keswick Landing and just steps to the walking trails and parks. As you enter the home you are greeted by luxury vinyl plank flooring throughout the great room (with open to above ceilings), kitchen, and the breakfast nook. Your large kitchen features tile back splash, an island a flush eating bar, quartz counter tops and an undermount sink. Just off of the kitchen and tucked away by the front entry is a 3 piece bath adjacent to the bedroom. Upstairs is the primary bedrooms retreat with a large walk in closet and a 4-piece en-suite. The second level also include 2 additional bedrooms with a conveniently placed main 4-piece bathroom and a good sized central bonus room. This home also has a side separate entrance to the basement. \*\*\* This home is under construction and the photos used are from a previous similar home, the colors and finishings may vary, complete by February 2025 \*\*\*