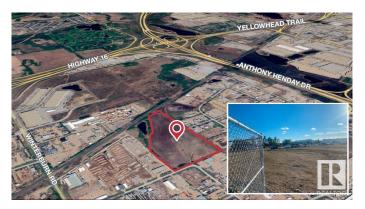

## **\$0 - 20710 111 Avenue, Edmonton**

MLS® #E4412709

## \$0

0 Bedroom, 0.00 Bathroom, Land Commercial on 0.00 Acres

Winterburn Industrial Area East, Edmonton, AB

Property entails several industrial lots with flexible sizes FOR LEASE. Lots sizes ranging from 1, 2, 2.3, 3, 4, 5, 6 and up to 10 Acres contiguous. All lots are compacted gravel/concrete, 6ft chain-link fence, and 3-phase power connection.

## **Community Information**

Address 20710 111 Avenue

Area Edmonton

Subdivision Winterburn Industrial Area Ea

City Edmonton
County ALBERTA

Province AB

Postal Code T5S 2G6