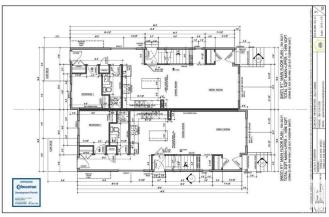

### \$729,900

6 Bedroom, 4.00 Bathroom, 1,571 sqft Single Family on 0.00 Acres

Parkallen (Edmonton), Edmonton, AB

Under Construction Half-Duplex offers 1570 Sq.Mt of living space, featuring 4 spacious bedrooms and 3 full bathrooms, including a bedroom and bath conveniently located on the main floor. The legal basement suite with 2 additional bedrooms and a separate bath provides an excellent investment opportunity. Double detached garage and a side entrance to the basement and located near all amenities and close to the University area, this home is ideal for families, students, or investors looking for a prime location. Currently under construction, with expected completion in Feb 2025.

## **Essential Information**

MLS® # E4412864 Price \$729,900

Bedrooms 6 Bathrooms 4.00

Full Baths 4

Square Footage 1,571 Acres 0.00 Year Built 2024

Type Single Family Sub-Type Half Duplex

Style 2 Storey

Status Active