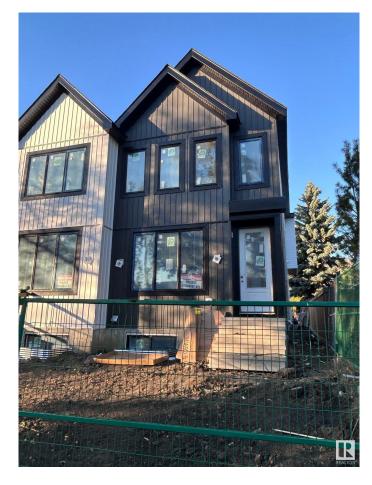

### \$729,900

6 Bedroom, 4.00 Bathroom, 1,571 sqft Single Family on 0.00 Acres

Parkallen (Edmonton), Edmonton, AB

Under Construction Half-Duplex offers 1570 Sq.Mt of living space, featuring 4 spacious bedrooms and 3 full bathrooms, including a bedroom and bath conveniently located on the main floor. The legal basement suite with 2 additional bedrooms and a separate bath provides an excellent investment opportunity. Double detached garage and a side entrance to the basement and located near all amenities and close to the University area, this home is ideal for families, students, or investors looking for a prime location. Currently under construction, with expected completion in Feb 2025.

Built in 2024