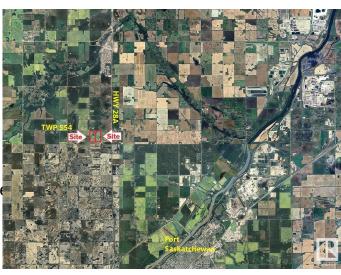

## \$456,000

0 Bedroom, 0.00 Bathroom, Land Commercial on 0.00 Acres

None, Gibbons, AB

The Land is made up of 2 parcels: West: 75.61 Acres: \$439,000 East: 78.46 Acres: \$456,000 TOTAL: 154.07Acres for \$895,000 Features: - Note: these parcels may be purchased separately or both together. -Inside Edmonton-Gibbons Land Corridor! -Close to Industrial Heartland and Edmonton. Great for Country Residential Estate or Hobby Farm Development or add to existing farm holdings! -1/2 mile from Major Highway between Edmonton and Fort McMurray!! -Great Road Access from all directions!