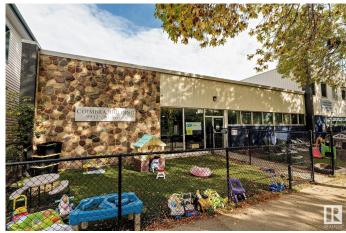

#### \$3,630,000

0 Bedroom, 0.00 Bathroom, Office on 0.00 Acres

Ritchie, Edmonton, AB

The Coimbra Building is a well-maintained, mixed-use commercial property in a prime south-central Edmonton location, in the Ritchie community. This unique asset combines one & two-storey sections, offering approximately 11,464 sq. ft. of leasable area. Built in 1967 & 1990, the buildings are well maintained and in great condition, with no significant deferred maintenance noted, presenting a solid investment opportunity. Included with this sale is a character-filled, large 2.5-storey residential property featuring tow suites with updated amenities such as updated windows, plumbing, electrical, and HVAC systems. Both properties are fully leased, making this an ideal income-generating investment in a vibrant area near Whyte Avenue's shops, restaurants, and transit options.