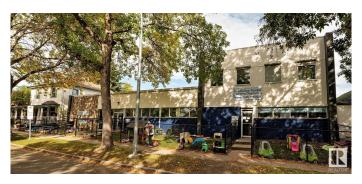

#### \$3,630,000

0 Bedroom, 0.00 Bathroom, Office on 0.00 Acres

Ritchie, Edmonton, AB

The Coimbra Building is a well-maintained, mixed-use commercial property in a prime south-central Edmonton location, in the Ritchie community. This unique asset combines one & two-storey sections, offering approximately 11,464 sq. ft. of leasable area. Built in 1967 & 1990, the buildings are well maintained and in great condition, with no significant deferred maintenance noted, presenting a solid investment opportunity. Included with this sale is a character-filled, large 2.5-storey residential property featuring tow suites with updated amenities such as updated windows, plumbing, electrical, and HVAC systems. Both properties are fully leased, making this an ideal income-generating investment in a vibrant area near Whyte Avenue's shops, restaurants, and transit options.