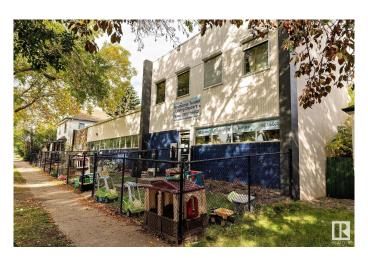

#### \$3,630,000

0 Bedroom, 0.00 Bathroom, Office on 0.00 Acres

Ritchie, Edmonton, AB

The Coimbra Building is a well-maintained, mixed-use commercial property in a prime south-central Edmonton location, in the Ritchie community. This unique asset combines one & two-storey sections, offering approximately 11,464 sq. ft. of leasable area. Built in 1967 & 1990, the buildings are well maintained and in great condition, with no significant deferred maintenance noted, presenting a solid investment opportunity. Included with this sale is a character-filled, large 2.5-storey residential property featuring tow suites with updated amenities such as updated windows, plumbing, electrical, and HVAC systems. Both properties are fully leased, making this an ideal income-generating investment in a vibrant area near Whyte Avenue's shops, restaurants, and transit options.