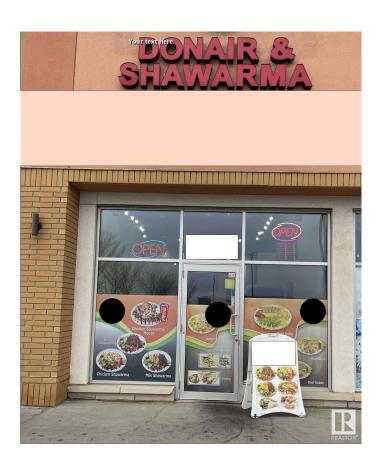

### \$325,000

0 Bedroom, 0.00 Bathroom, Business on 0.00 Acres

Place La Rue, Edmonton, AB

Well Established Donair & Shawarma Restaurant Located In A Very Busy Shopping Centre on the West Side Od Edmonton