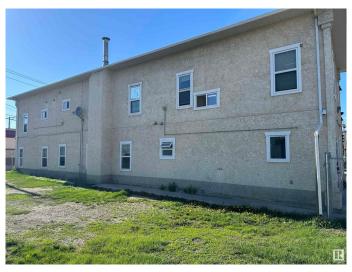

LL OF EDMONTON **CURENTLY GENERATING NET PROFIT OF** \$101.383.78 A YEAR! THIS IS THE TAJ MAHAL OF ROOMING HOMES! Located in Downtown Edmonton this property BOASTS 21 SUITES, 4 BATHROOMS (2 ON EACH FLOOR), COIN OPERATED LAUNDRY, FOB ENTRY and so much more! The lower level is currently used for storage along with office and workshop ALONG WITH IN-FLOOR HEATING IN THE BASEMENT. The average tenant has been long term (8 years on the average) and this property is in very good condition and managed professionally. Current gross revenue is \$141,720.00 and net profits which are\$ 101,383.78 an AMAZING CAP RATE OF JUST OVER 10%! NOW BOASTING NEW SHAW INTERNET, RENT ROLL TO INCREASE ON MARCH 01, 2025

Built in 1926

## **Essential Information**

MLS® # E4414368 Price \$999,900

Bathrooms 0.00







Acres 0.00 Year Built 1926

Type Multi-Family Commercial

Status Active

## **Community Information**

Address 10732 96 Street

Area Edmonton
Subdivision Mccauley
City Edmonton
County ALBERTA

Province AB

Postal Code T5H 2J6

#### **Exterior**

Exterior Stucco, Wood Frame Construction Stucco, Wood Frame

## **Additional Information**

Date Listed November 22nd, 2024

Days on Market 148

Zoning Zone 13

DATA IS DEEMED RELIABLE BUT IS NOT GUARANTEED ACCURATE BY THE REALTORS® ASSOCIATION OF EDMONTON. COPYRIGHT 2025 BY THE REALTORS® ASSOCIATION OF EDMONTON. ALL RIGHTS RESERVED. Trademarks are owned or controlled by the Canadian Real Estate Association (CREA) and identify real estate professionals who are members of CREA (REALTOR®, REALTORS®) and/or the quality of services they provide (MLS®