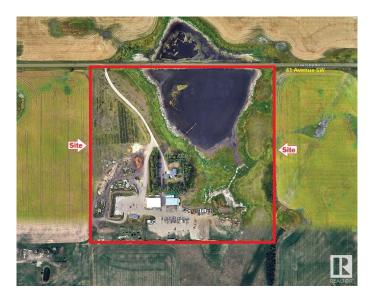

# \$4,000,000 - 8415 41 Avenue, Edmonton

MLS® #E4414733

#### **Community Information**

Address 8415 41 Avenue

Area Edmonton

Subdivision Edmonton South East

City Edmonton
County ALBERTA

Province AB

Postal Code T6X 2T9