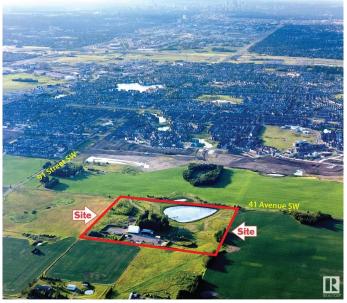

# \$4,000,000 - 8415 41 Avenue, Edmonton

MLS® #E4414733

#### **Community Information**

Address 8415 41 Avenue

Area Edmonton

Subdivision Edmonton South East

City Edmonton
County ALBERTA

Province AB

Postal Code T6X 2T9