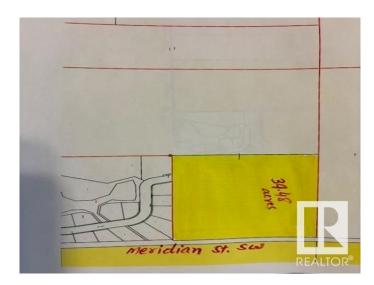

### \$1,342,320

0 Bedroom, 0.00 Bathroom, Single Family on 39.48 Acres

Edmonton South East, Edmonton, AB

Excellent piece of land 39.48 acres located at 6520 Meridian Street SW in City of Edmonton. Amazing lands scheduled to be developed as URBAN RESIDENTIAL DEVELOPMENTS in southeast area of City of Edmonton. Enjoy the convenience of being minutes from a range of shopping areas of South Edmonton and City of Beaumont and premium outlet shopping at Edmonton International Airport. Build your dream homes at the time to enjoy the country living in City of Edmonton. These lands are situated at a very strategic location between Eagle Rock Golf Course and Coloniale Golf of City of Beaumont.

## **Essential Information**

MLS® # E4414785

Price \$1,342,320

Bathrooms 0.00

Acres 39.48

Type Single Family

Sub-Type Vacant Lot/Land

Status Active

# **Community Information**

Address 6520 Meridian Street

Area Edmonton

Subdivision Edmonton South East

City Edmonton
County ALBERTA

Province AB

Postal Code T6X 2V4

#### **Exterior**

Exterior Features Fenced, Golf Nearby, See Remarks

Lot Description 159,764.66 m2