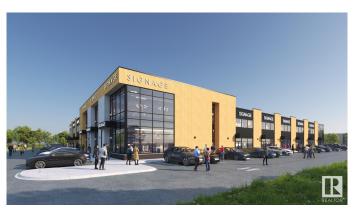

### \$0

0 Bedroom, 0.00 Bathroom, Office on 0.00 Acres

Southeast Industrial (Edmonton), Edmonton, AB

Welcome to HP Business Centre, located on Whitemud drive with a high vehicle traffic and visibility for businesses. This unit is 1268 sq ft accommodating multiple uses for the Business owners or Tenants. This location is one of the primary corridors for Southeast Edmonton with easy access Whitemud drive, Anthony Henday Drive and entire dense commercial and residential in the area . Strategically located in one of Edmonton's FASTEST GROWING communities making this an excellent location for Retail / Medical or Health Services/ Professional / Office- Accounting, Dispatch, Real Estate, Lawyer, Insurance, Call Centre/Day care/Music or Dance School/Tuition schools/Crematorium/Banquet Hall/Indoor play area/ Trampoline park/Indoor Golf simulation/Brewery or any use under BE Zoning. use. Site features high exposure pylon signage and ample on-site parking. Great location with tons of opportunity for business owners and Investors.