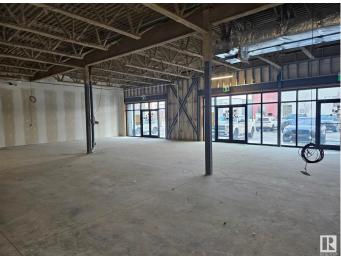

## \$379,960

0 Bedroom, 0.00 Bathroom, Retail on 0.00 Acres

Mistatim Industrial, Edmonton, AB

Strategically located at the corner of Mark Messier Trail and 137 Avenue within the newly developed 30-Acre Northwest Crossing, providing prime visibility and exposure. A comprehensive hub for medical and professional services. Conveniently located near restaurants, shopping, childcare, and other essential amenities. Features a modern elevator. Abundant surface parking at both the front and rear of the building.