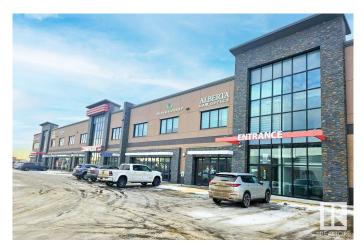

# \$379,960 - 539 Mistatim Way, Edmonton

MLS® #E4415816

## \$379,960

0 Bedroom, 0.00 Bathroom, Retail on 0.00 Acres

Mistatim Industrial, Edmonton, AB

Strategically located at the corner of Mark Messier Trail and 137 Avenue within the newly developed 30-Acre Northwest Crossing, providing prime visibility and exposure. A comprehensive hub for medical and professional services. Conveniently located near restaurants, shopping, childcare, and other essential amenities. Features a modern elevator. Abundant surface parking at both the front and rear of the building.