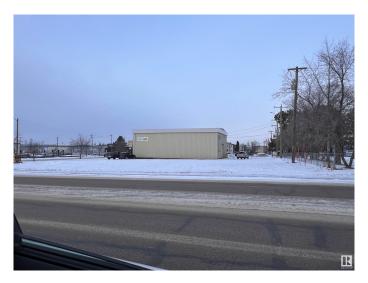

## \$155,000

0 Bedroom, 0.00 Bathroom, Land Commercial on 0.00 Acres

Drayton Valley, Drayton Valley, AB

Are you looking for a key location for your business. Locate yourself right along the main drive (50 th Ave) that takes you into the center of town and directly out to Hwy 22. This is a double corner lot with 100 ft. frontage on both sides and 2 entrances on 53 st. There is back-alley access as well. The site is paved. Zoning is C-2 - commercial general. A great location for an office building, storefront, & warehouse. The best way to get your business exposed is being on the main street going through town!