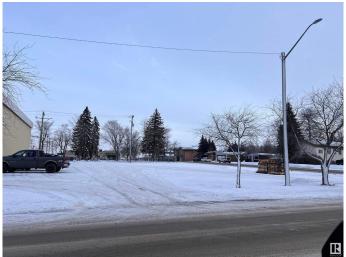

## \$155,000

0 Bedroom, 0.00 Bathroom, Land Commercial on 0.00 Acres

Drayton Valley, Drayton Valley, AB

Are you looking for a key location for your business. Locate yourself right along the main drive (50 th Ave) that takes you into the center of town and directly out to Hwy 22. This is a double corner lot with 100 ft. frontage on both sides and 2 entrances on 53 st. There is back-alley access as well. The site is paved. Zoning is C-2 - commercial general. A great location for an office building, storefront, & warehouse. The best way to get your business exposed is being on the main street going through town!