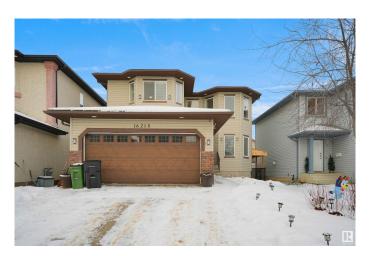

# \$749,000 - 16210 47 Street, Edmonton

MLS® #E4416175

## \$749,000

6 Bedroom, 4.00 Bathroom, 2,582 sqft Single Family on 0.00 Acres

Brintnell, Edmonton, AB

Welcome to the community of Brintnell. This stunning 2 story home features total of 6 bedrooms, 4 full bathrooms and a fully finished basement with a separate entrance. On the main floor, you will find spacious living room with an open- to -below design, a dining room a kitchen with granite counter tops, and a family room. Additionally, there is a bedroom and full bathroom on this level. The upper floor offers 3 bedrooms, including a primary bedroom with an ensuite, a bonus room and a common bathroom. The Brand new basement features 2 bedrooms, 1 full bathroom, and second kitchen with a separate entrance. Separate laundry for the basement. Don't miss the opportunity to own this perfect Gem.

#### **Essential Information**

MLS® # E4416175 Price \$749,000

Bedrooms 6

Bathrooms 4.00

Full Baths 4

Square Footage 2,582
Acres 0.00
Year Built 2007

Type Single Family

Sub-Type Detached Single Family