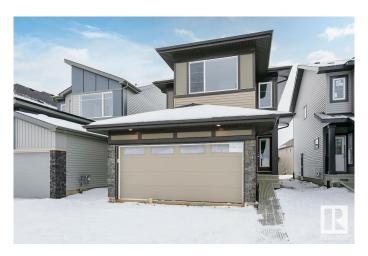

## \$519.900

3 Bedroom, 2.50 Bathroom, 1,994 sqft Single Family on 0.00 Acres

Marquis, Edmonton, AB

The Ruby P by Bedrock Homes is a stunning blend of modern design and family-friendly functionality. The main floor features an open-concept layout with 9' ceilings, seamlessly connecting the great room, complete with a sleek 50― linear fireplace, to the entertainer's corner kitchen and dining area. The kitchen boasts quartz countertops, a large island & with a side entrance for potential future development. Upstairs, you'II find three spacious bedrooms and a bonus room, with the primary suite offering a walk-through closet leading to the laundry room. Smart home technology, luxury vinyl plank flooring, and advanced stain-resistant carpet enhance the convenience and comfort of this thoughtfully designed home, located in the tranquil community of Marquis West, just minutes from Edmonton's main ring road.

## **Exterior**

Exterior Concrete, Stone, Vinyl

Exterior Features Park/Reserve, Playground Nearby, Schools, Shopping Nearby

Roof Asphalt Shingles

Construction Concrete, Stone, Vinyl

Foundation Concrete Perimeter, Wood