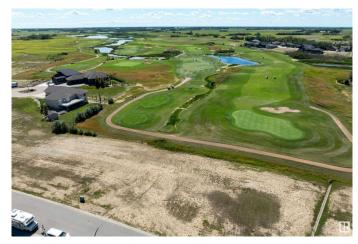

## \$35,000

0 Bedroom, 0.00 Bathroom, Single Family on 0.00 Acres

Mundare, Mundare, AB

Welcome to your dream canvas! Nestled across from an exquisite 18-hole championship golf course, this fully serviced. pie-shaped 797 sq. m. lot in family-friendly Mundare offers city water, sewer, gas, and powerâ€"all the utilities you need to build your perfect home. Mundare has many much loved amenities: bakery, daycare, grocery store, restaurants, arena, curling rink, ball diamonds and is home to award-winning Stawnichy's Sausage. Located just 40 minutes from Sherwood Park, Edmonton, and Fort Saskatchewan, enjoy the serene atmosphere of Mundare, a little town with a big heart. Imagine waking up to panoramic views, enjoying a leisurely round of golf, and coming home to a community that welcomes you like family. Attractive tax incentives for new home builds. Seize this rare chance to craft your ideal living space in one of Alberta's most inviting communities!