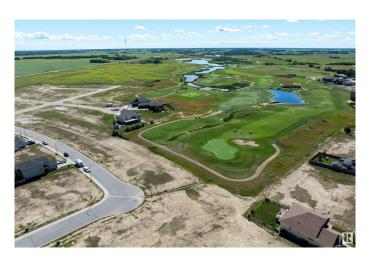

## \$35,000

0 Bedroom, 0.00 Bathroom, Single Family on 0.00 Acres

Mundare, Mundare, AB

Welcome to your dream canvas! Nestled across from an exquisite 18-hole championship golf course, this fully serviced. pie-shaped 797 sq. m. lot in family-friendly Mundare offers city water, sewer, gas, and powerâ€"all the utilities you need to build your perfect home. Mundare has many much loved amenities: bakery, daycare, grocery store, restaurants, arena, curling rink, ball diamonds and is home to award-winning Stawnichy's Sausage. Located just 40 minutes from Sherwood Park, Edmonton, and Fort Saskatchewan, enjoy the serene atmosphere of Mundare, a little town with a big heart. Imagine waking up to panoramic views, enjoying a leisurely round of golf, and coming home to a community that welcomes you like family. Attractive tax incentives for new home builds. Seize this rare chance to craft your ideal living space in one of Alberta's most inviting communities!