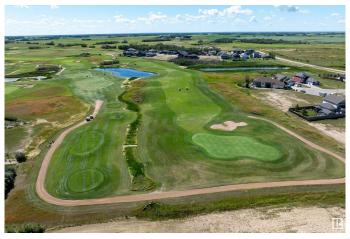

## \$35,000

0 Bedroom, 0.00 Bathroom, Single Family on 0.00 Acres

Mundare, Mundare, AB

Welcome to your dream canvas! Nestled across from an exquisite 18-hole championship golf course, this fully serviced. pie-shaped 797 sq. m. lot in family-friendly Mundare offers city water, sewer, gas, and powerâ€"all the utilities you need to build your perfect home. Mundare has many much loved amenities: bakery, daycare, grocery store, restaurants, arena, curling rink, ball diamonds and is home to award-winning Stawnichy's Sausage. Located just 40 minutes from Sherwood Park, Edmonton, and Fort Saskatchewan, enjoy the serene atmosphere of Mundare, a little town with a big heart. Imagine waking up to panoramic views, enjoying a leisurely round of golf, and coming home to a community that welcomes you like family. Attractive tax incentives for new home builds. Seize this rare chance to craft your ideal living space in one of Alberta's most inviting communities!