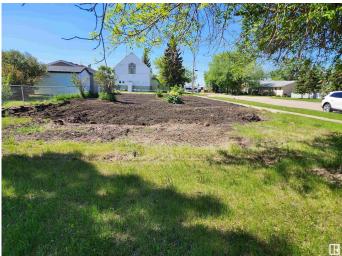

#### \$45,000

0 Bedroom, 0.00 Bathroom, Single Family on 0.00 Acres

Tofield, Tofield, AB

Excellent corner lot in Tofield 50â€<sup>™</sup> x140â€<sup>™</sup>. Fenced on 1 side. Close to Downtown. Tofield offers many amenities including a hospital, schools, health centre, pharmacies, medical clinic, 5 kms of walking trails, ball diamonds, sports arena, Splash Park, rodeo grounds, Churches and more. Only 30 minutes East of Edmonton and on city water. Please note: The town of Tofield is currently offering Tax concessions for 3 years on new builds on vacant lots. Drive a little and save a lot!!

### Exterior

Exterior Features Back Lane, Corner Lot, Level Land, See Remarks