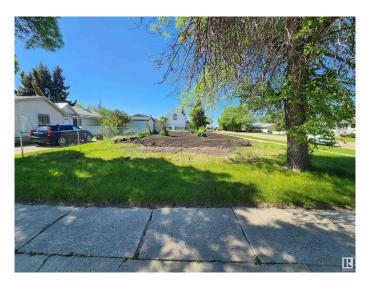

#### \$45,000

0 Bedroom, 0.00 Bathroom, Single Family on 0.00 Acres

Tofield, Tofield, AB

Excellent corner lot in Tofield 50â€<sup>™</sup> x140â€<sup>™</sup>. Fenced on 1 side. Close to Downtown. Tofield offers many amenities including a hospital, schools, health centre, pharmacies, medical clinic, 5 kms of walking trails, ball diamonds, sports arena, Splash Park, rodeo grounds, Churches and more. Only 30 minutes East of Edmonton and on city water. Please note: The town of Tofield is currently offering Tax concessions for 3 years on new builds on vacant lots. Drive a little and save a lot!!

### Exterior

Exterior Features Back Lane, Corner Lot, Level Land, See Remarks