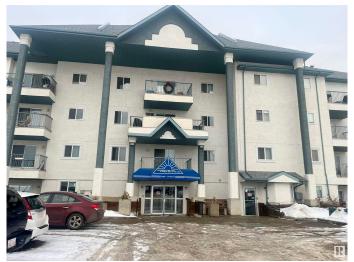

# \$170,000 - 121 9620 174 Street, Edmonton

MLS® #E4417097

# \$170,000

2 Bedroom, 1.00 Bathroom, 834 sqft Condo / Townhouse on 0.00 Acres

Terra Losa, Edmonton, AB

Great main floor 2 bedroom apartment condo in The Point West just minutes to West Edmonton Mall. Unit features a large living room and dining room with laminate flooring just off the galley style kitchen. Two bedrooms with ample closet space featuring the same laminate flooring for a great flow throughout the unit. A four piece bathroom just off both bedrooms, and a laundry/storage room with custom shelving complete this unit. Property has a south facing patio and assigned parking stall. Great location with easy access to all amenities!