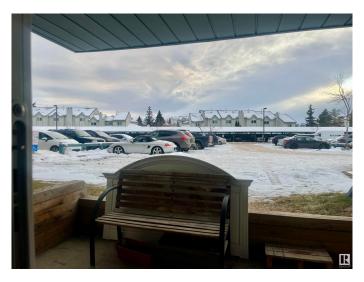

# \$170,000

2 Bedroom, 1.00 Bathroom, 834 sqft Condo / Townhouse on 0.00 Acres

Terra Losa, Edmonton, AB

Great main floor 2 bedroom apartment condo in The Point West just minutes to West Edmonton Mall. Unit features a large living room and dining room with laminate flooring just off the galley style kitchen. Two bedrooms with ample closet space featuring the same laminate flooring for a great flow throughout the unit. A four piece bathroom just off both bedrooms, and a laundry/storage room with custom shelving complete this unit. Property has a south facing patio and assigned parking stall. Great location with easy access to all amenities!