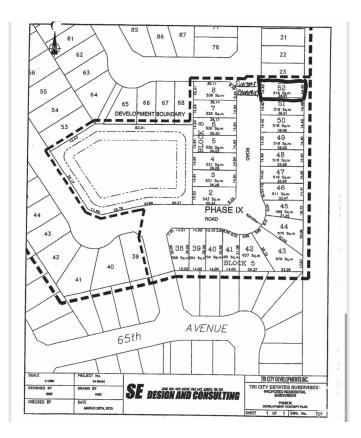

#### \$125,000

0 Bedroom, 0.00 Bathroom, Single Family on 0.00 Acres

Tri City Estates, Cold Lake, AB

Amazing opportunity to build on this well suited lot in the prestigious neighbourhood of Tri City Estates! A fantastic location to build your dream family home. Located close to shopping centres, banks, schools, restaurants, the Energy Centre, Portage College, and playgrounds.

# **Community Information**

| Address     | 6613 Tri City Way |
|-------------|-------------------|
| Area        | Cold Lake         |
| Subdivision | Tri City Estates  |
| City        | Cold Lake         |
| County      | ALBERTA           |
| Province    | AB                |
| Postal Code | T9M 1N2           |