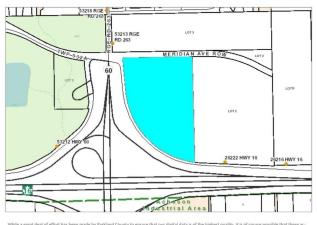

#### Location Details

| MUNICIPAL ADDRESS: 53211 R | GE RD 263             |                                             |  |
|----------------------------|-----------------------|---------------------------------------------|--|
| LEGAL ADDRESS: SW-15-53-26 | 4                     |                                             |  |
| LOT: <u>1</u>              | BLOCK:                | PLAN: 4149TR                                |  |
| SUBDIVISION:               | Zoning: Country Resid | Zoning: Country Residential Estate District |  |

#### **Property/Land Details**

| ACRES: 37.74          | HECTARES: 15.272      |  |
|-----------------------|-----------------------|--|
| ASSESSMENT: \$6,320   | ASSESSMENT YEAR: 2023 |  |
| ELECTORAL DIVISION: 2 |                       |  |