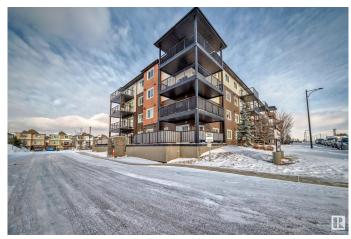

## \$238,000

2 Bedroom, 2.00 Bathroom, 1,021 sqft Condo / Townhouse on 0.00 Acres

Charlesworth, Edmonton, AB

Welcome to Elements at Willohaven! Built in 2018, this spacious main floor condo offers 2 bedrooms and 2 bathrooms, plus two parking spacesâ€"an underground heated spot and one surface parking space for added convenience. The master bedroom features a walk-through closet and a 4-piece ensuite. The kitchen boasts a bar-style countertop and includes four appliances. Additional storage is provided by a pantry, linen closet, and stackable washer/dryer. Ideally located near all amenities, this home provides a comfortable and practical living experience.

Year Built 2018

Type Condo / Townhouse

Sub-Type Lowrise Apartment

Style Single Level Apartment

Status Active

# **Community Information**

Address 110 5404 7 Avenue

Area Edmonton

Subdivision Charlesworth

City Edmonton
County ALBERTA

Province AB

Postal Code T6X 2K4