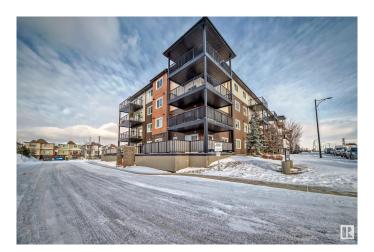

## \$238,000

2 Bedroom, 2.00 Bathroom, 1,021 sqft Condo / Townhouse on 0.00 Acres

Charlesworth, Edmonton, AB

Welcome to Elements at Willohaven! Built in 2018, this spacious main floor condo offers 2 bedrooms and 2 bathrooms, plus two parking spacesâ€"an underground heated spot and one surface parking space for added convenience. The master bedroom features a walk-through closet and a 4-piece ensuite. The kitchen boasts a bar-style countertop and includes four appliances. Additional storage is provided by a pantry, linen closet, and stackable washer/dryer. Ideally located near all amenities, this home provides a comfortable and practical living experience.

Year Built 2018

Type Condo / Townhouse

Sub-Type Lowrise Apartment

Style Single Level Apartment

Status Active

# **Community Information**

Address 110 5404 7 Avenue

Area Edmonton

Subdivision Charlesworth

City Edmonton
County ALBERTA

Province AB

Postal Code T6X 2K4