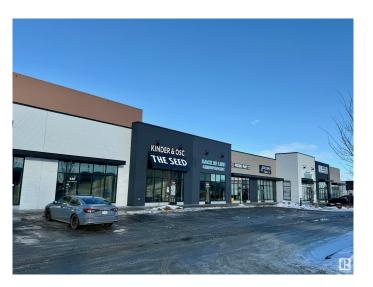

### \$657,000

0 Bedroom, 0.00 Bathroom, Retail on 0.00 Acres

Erin Ridge North, St. Albert, AB

Located in Erin Ridge Retail Plaza, this 1,378 sq. ft. retail space offers prime positioning within a shopping center along St. Albert Trail. Benefit from excellent exposure to an average of 40,226 vehicles daily, high-visibility signage opportunities, and convenient access to 227 parking stalls. Surrounded by an established tenant mix, including Cure MD, Erin Ridge Children's Academy, Wild Wing, Fast Fired by Carbone, Basha Donair, and Tandoori Fusion, this property is ideal for a wide range of uses under CC Corridor Commercial Zoning.