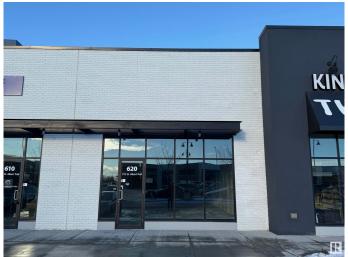

### \$657,000

0 Bedroom, 0.00 Bathroom, Retail on 0.00 Acres

Erin Ridge North, St. Albert, AB

Located in Erin Ridge Retail Plaza, this 1,378 sq. ft. retail space offers prime positioning within a shopping center along St. Albert Trail. Benefit from excellent exposure to an average of 40,226 vehicles daily, high-visibility signage opportunities, and convenient access to 227 parking stalls. Surrounded by an established tenant mix, including Cure MD, Erin Ridge Children's Academy, Wild Wing, Fast Fired by Carbone, Basha Donair, and Tandoori Fusion, this property is ideal for a wide range of uses under CC Corridor Commercial Zoning.