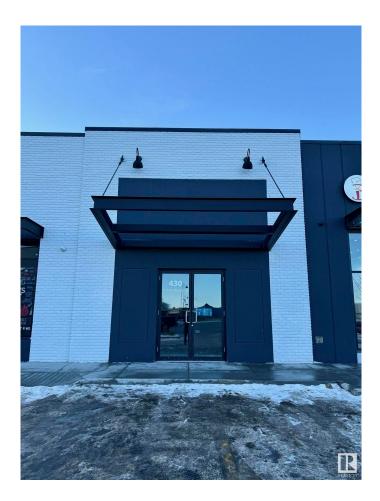

# \$475,000 - 430 1115 St Albert, St. Albert

MLS® #E4417980

#### \$475,000

0 Bedroom, 0.00 Bathroom, Retail on 0.00 Acres

Erin Ridge North, St. Albert, AB

Located in Erin Ridge Retail Plaza, this 1,023 sq. ft. retail space offers prime positioning within a shopping center along St. Albert Trail. Benefit from excellent exposure to an average of 40,226 vehicles daily, high-visibility signage opportunities, and convenient access to 227 parking stalls. Surrounded by an established tenant mix, including Cure MD, Erin Ridge Children's Academy, Wild Wing, Fast Fired by Carbone, Basha Donair, and Tandoori Fusion, this property is ideal for a wide range of uses under CC Corridor Commercial Zoning.