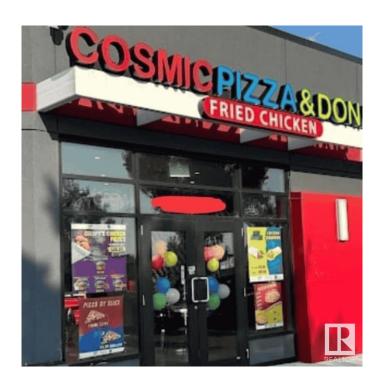

## \$425,000

0 Bedroom, 0.00 Bathroom, Business on 0.00 Acres

Silver Berry, Edmonton, AB

Opportunity to own this franchised location of Cosmic Pizza & Donair located in a very busy plaza.

MLS®# E4418270

Price \$425,000