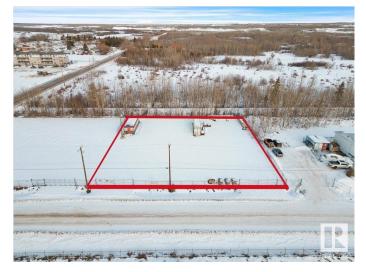

### \$192,900

0 Bedroom, 0.00 Bathroom, Land Commercial on 0.00 Acres

Redwater, Redwater, AB

"Great Investment" Industrial Site 0.650 Acre Lot! \*\* Zoned M1\*\* Located in the Redwater Industrial Park. Fenced with 2 gated approaches & 6ft chain-link fencing. Power to the Office Shack...it offers good functional space & an electric heater. Great storage in the 40ft Sea Can 9ft 6" height. Close to Alberta's Industrial Heartland with easy access to Fort Saskatchewan, Fort McMurray & North Edmonton. Hwy 644 & Hwy 38. All city services at the property line water & gas. The adjacent corner lot is also For Sale. GST maybe applicable.