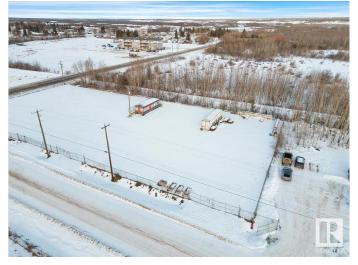

### \$192,900

0 Bedroom, 0.00 Bathroom, Land Commercial on 0.00 Acres

Redwater, Redwater, AB

"Great Investment" Industrial Site 0.650 Acre Lot! \*\* Zoned M1\*\* Located in the Redwater Industrial Park. Fenced with 2 gated approaches & 6ft chain-link fencing. Power to the Office Shack...it offers good functional space & an electric heater. Great storage in the 40ft Sea Can 9ft 6" height. Close to Alberta's Industrial Heartland with easy access to Fort Saskatchewan, Fort McMurray & North Edmonton. Hwy 644 & Hwy 38. All city services at the property line water & gas. The adjacent corner lot is also For Sale. GST maybe applicable.