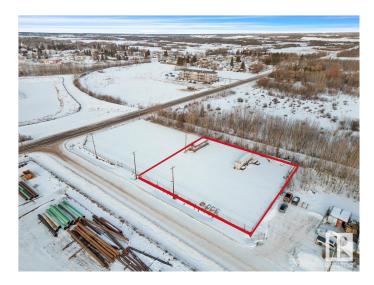

### \$192,900

0 Bedroom, 0.00 Bathroom, Land Commercial on 0.00 Acres

Redwater, Redwater, AB

"Great Investment" Industrial Site 0.650 Acre Lot! \*\* Zoned M1\*\* Located in the Redwater Industrial Park. Fenced with 2 gated approaches & 6ft chain-link fencing. Power to the Office Shack...it offers good functional space & an electric heater. Great storage in the 40ft Sea Can 9ft 6" height. Close to Alberta's Industrial Heartland with easy access to Fort Saskatchewan, Fort McMurray & North Edmonton. Hwy 644 & Hwy 38. All city services at the property line water & gas. The adjacent corner lot is also For Sale. GST maybe applicable.