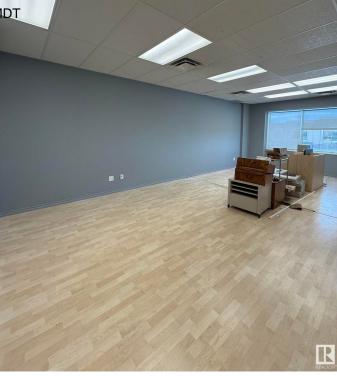

## \$885,000

0 Bedroom, 0.00 Bathroom, Office on 0.00 Acres

Roper Industrial, Edmonton, AB

Prime commercial space available in South East Edmonton's "Bridge Water Business Park," ideally located on Roper Road between 75 St and 50 St, with easy access to Whitemud Freeway, public transit, and backing onto the scenic Mill Creek Ravine. This versatile property is zoned for multiple uses, including childcare, offices, schools, retail, and more. It features two floors with separate washrooms and kitchen areas on each level, ample parking, and excellent visibilityâ€"perfect for establishing or expanding your business in a highly accessible and desirable location.