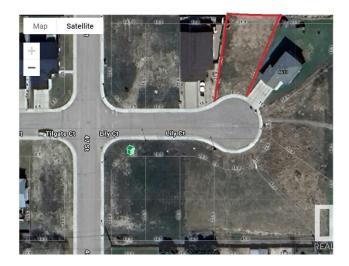

#### \$65,000

0 Bedroom, 0.00 Bathroom, Single Family on 0.00 Acres

Brady Heights, Cold Lake, AB

Attention Builders: Discover the Potential of Urban Living with this exceptional lot nestled in Cold Lake South's newest development area. This vacant parcel presents an ideal canvas for crafting a remarkable spec home that seamlessly integrates into the city's landscape. Dear Future homeowners: build your dream home on this desirable spacious lot, the current owner will cover closing costs with their lawyer as an added bonus

## **Community Information**

| Address     | 4615 Lily Court |
|-------------|-----------------|
| Area        | Cold Lake       |
| Subdivision | Brady Heights   |
| City        | Cold Lake       |
| County      | ALBERTA         |
| Province    | AB              |
| Postal Code | T9M 0J4         |