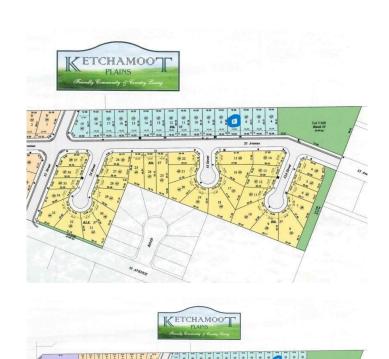

#### \$35,000

0 Bedroom, 0.00 Bathroom, Single Family on 0.00 Acres

Tofield, Tofield, AB

52.5' x 115' serviced lot in Ketchamoot Plains subdivision in Tofield. Unobstructed view of the countryside! Residential Building Tax Incentive for this lot. Commuting distances from Tofield: Sherwood Park (50 km), Edmonton (67 km), YEG Airport (75 km), Fort Saskatchewan (74 km), and Camrose (50 km). A must see!!!

## **Community Information**

Address 5222 55 Avenue

Area Tofield
Subdivision Tofield
City Tofield
County ALBERTA

Province AB

Postal Code T0B 4J0