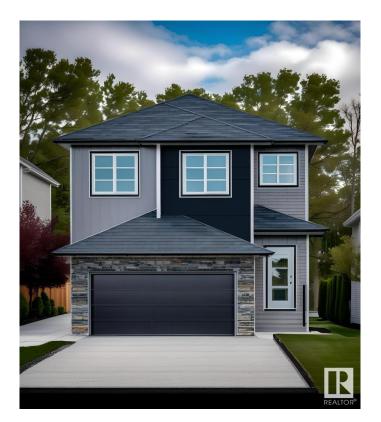

#### \$677,318

5 Bedroom, 4.00 Bathroom, 2,371 sqft Single Family on 0.00 Acres

The Uplands, Edmonton, AB

Welcome to this stunning home in the sought-after Uplands community, offering modern finishes and thoughtful design throughout. Perfect for families, this home combines comfort, functionality, and style. 5 generously sized bedrooms and 4 full bathrooms, ideal for growing families or hosting guests. Modern Finishes with quartz countertops throughout the home, adding elegance and durability to every surface. MDF shelving throughout, providing ample storage solutions for an organized living space. Beautiful railing design that adds character and charm to the home's interior. Situated on a corner lot, offering extra privacy, space, and plenty of natural light. Photos are representative.

#### **Exterior**

Exterior Wood, Brick, Vinyl

Exterior Features Corner Lot, Cul-De-Sac, Park/Reserve, Schools, Shopping Nearby

Roof Asphalt Shingles
Construction Wood, Brick, Vinyl
Foundation Concrete Perimeter