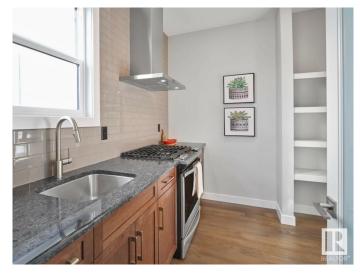

#### \$677,318

5 Bedroom, 4.00 Bathroom, 2,371 sqft Single Family on 0.00 Acres

The Uplands, Edmonton, AB

Welcome to this stunning home in the sought-after Uplands community, offering modern finishes and thoughtful design throughout. Perfect for families, this home combines comfort, functionality, and style. 5 generously sized bedrooms and 4 full bathrooms, ideal for growing families or hosting guests. Modern Finishes with quartz countertops throughout the home, adding elegance and durability to every surface. MDF shelving throughout, providing ample storage solutions for an organized living space. Beautiful railing design that adds character and charm to the home's interior. Situated on a corner lot, offering extra privacy, space, and plenty of natural light. Photos are representative.

#### Interior

Interior Features ensuite bathroom

Appliances Hood Fan, Oven-Microwave Heating Forced Air-1, Natural Gas

Fireplace Yes
Fireplaces Insert

Stories 2 Has Basement Yes

Basement Full, Unfinished