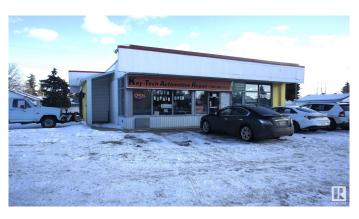

# \$1,200,000 - 9145 156 Street, Edmonton

MLS® #E4419355

## \$1,200,000

0 Bedroom, 0.00 Bathroom, Retail on 0.00 Acres

Jasper Park, Edmonton, AB

Owner/User or Redevelopment Opportunity. 2666 SF Commercial building used as an automotive repair facility for decades situated on .44 acres of CN Zoned land (Commercial Neighborhood) with a proposed zoning of Medium Residential under bylaw 20001 adopted January 2024, permitting between 4 to 8 stories of multi-family development. Situated on a prime corner lot with access points off 156 Street and 92 avenue. Existing building comprised of 4 drive in bays, large front reception area, staff room, parts room, a small office and is situated on the lot to maximize parking lot under current use. Phase II environmental completed December 2024.