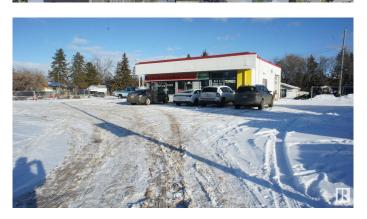

# \$1,200,000 - 9145 156 Street, Edmonton

MLS® #E4419355

## \$1,200,000

0 Bedroom, 0.00 Bathroom, Retail on 0.00 Acres

Jasper Park, Edmonton, AB

Owner/User or Redevelopment Opportunity. 2666 SF Commercial building used as an automotive repair facility for decades situated on .44 acres of CN Zoned land (Commercial Neighborhood) with a proposed zoning of Medium Residential under bylaw 20001 adopted January 2024, permitting between 4 to 8 stories of multi-family development. Situated on a prime corner lot with access points off 156 Street and 92 avenue. Existing building comprised of 4 drive in bays, large front reception area, staff room, parts room, a small office and is situated on the lot to maximize parking lot under current use. Phase II environmental completed December 2024.