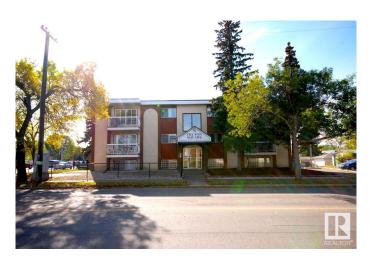

## \$775,000

0 Bedroom, 0.00 Bathroom, Multi-Family Commercial on 0.00 Acres

Eastwood, Edmonton, AB

Welcome to Delton Square. A very well maintained and managed building located in the Central neighborhood of Eastwood in Edmonton with proximity to all public transportation, retail stores, shops, and schools. Easy access to Yellowhead Trail and 118 th ave providing quick vehicle access throughout the city. This building has great curb appeal and pride of ownership can be seen throughout the grounds. NEW Boiler! NEW interior Flooring and Paint! Very Large balconies. Easy to manage with 100% occupancy providing steady cash flows. Unit mix is four large 2 bed X 1 Bath and two 1 bed X 1 Bath apartment homes. 6 outdoor parking stalls. This property is ideal for first time investors or simply increase unit count to your existing multi-family portfolio. Nearby neighborhoods include trendy restaurants, cafe spots, supermarkets.

# **Community Information**

| Address     | 8203 122 Avenue |
|-------------|-----------------|
| Area        | Edmonton        |
| Subdivision | Eastwood        |
| City        | Edmonton        |
| County      | ALBERTA         |
| Province    | AB              |
| Postal Code | T5B 4R1         |
|             |                 |