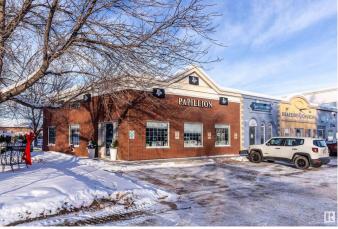

# \$490,000 - 10 161 Liberton Drive, St. Albert

MLS® #E4419770

#### \$490,000

0 Bedroom, 0.00 Bathroom, Retail on 0.00 Acres

Lacombe Park, St. Albert, AB

Great investment opportunity! Amazing location for this commercial condo unit in a sought-after and high-traffic location. Currently, a hair salon is being operated in the property. This property offers a total of 1,232 square feet of space. Just a block from St. Albert Trail, and easy access to Anthony Henday, this property is close to banks, the Sturgeon Hospital, Costco, Wal-Mart, etc. Please do not approach the salon employees.