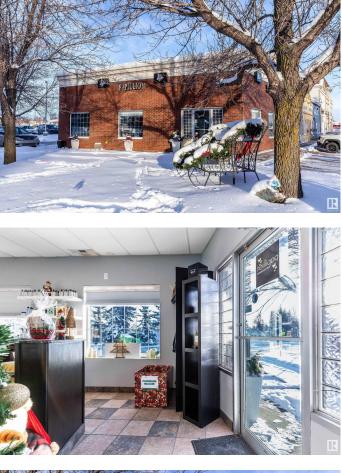

# \$490,000 - 10 161 Liberton Drive, St. Albert

MLS® #E4419770

#### \$490,000

0 Bedroom, 0.00 Bathroom, Retail on 0.00 Acres

Lacombe Park, St. Albert, AB

Great investment opportunity! Amazing location for this commercial condo unit in a sought-after and high-traffic location. Currently, a hair salon is being operated in the property. This property offers a total of 1,232 square feet of space. Just a block from St. Albert Trail, and easy access to Anthony Henday, this property is close to banks, the Sturgeon Hospital, Costco, Wal-Mart, etc. Please do not approach the salon employees.